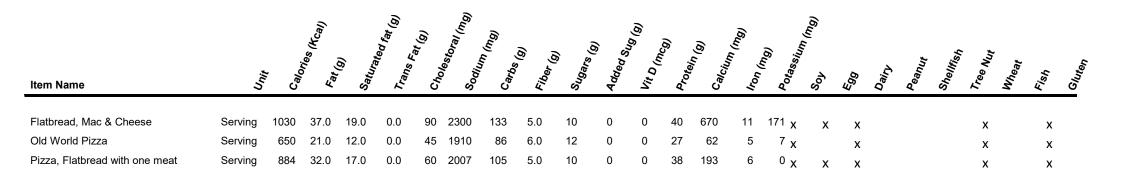

All percentages represent US Reference Daily Intakes (RDI) for a 2000 Calories/day diet.

Fat Free is defined as having less than .5 grams of fat per serving. Low Fat is between .5 and 3 grams of fat per serving.

## **NUTRITIONAL INFORMATION**

Nutritional information and values provided are estimates only. The nutritional values we provide are derived using an industry standard database but do not account for natural variability that occurs with our ingredients, variations that occur due to the hand-prepared nature of each item or variations that may occur due to substitutions that our guests request. Please understand that the Company makes no representation or warranty regarding the information regarding the nutritional information provided.

Revised 01/2021